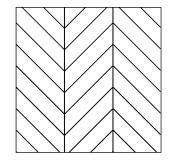

## **STANDART** PATTERNS

RIGA PARKET has chosen five most

common types of parquet:

HERRINGBONE

CHEVRON

RHOMBS

CHECKERBOARDS

VERSAILLES

HERRINGBONE

CHEVRON

RHOMBS

CHECKERBOARDS

**VERSAILLES** 