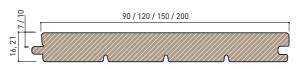

## Flooring boards dimensions

|                         | Solid                               |              | 2-layer                      | 3-layer                                               |             |  |
|-------------------------|-------------------------------------|--------------|------------------------------|-------------------------------------------------------|-------------|--|
| Moisture content:       | 8% ± 1%                             |              | 8% ± 1%                      | 8% ± 1%                                               |             |  |
| Thickness:              | 16mm                                | 21mm         | 12mm                         | 17mm                                                  | 21mm        |  |
| Hardwood<br>wear layer: | 7.0 ± 0.2mm                         | 10.0 ± 0.2mm | 3.3 ± 0.2mm                  | 5.0 ± 0.2mm                                           | 5.0 ± 0.2mm |  |
| Widths:                 | 90 / 120 / 150mm                    | 200 mm       | 90 / 120 / 150 / 180 / 200mm | 150 / 180 / 210 / 240 / 270 / 300 / 330 / 360 / 390mm |             |  |
| Lengths:                | 600-1400, 1400-2900mm               |              | 600-1400, 1400-2900mm        | 600-1400, 1400-2900, 3000-3400, 3500-3900 (up to 8m)  |             |  |
| Surface:                | sanded, light brushed               |              |                              |                                                       |             |  |
| Finish:                 | on request with organic oil and wax |              |                              |                                                       |             |  |
| T&G:                    | 4 sides                             |              |                              |                                                       |             |  |
| Bevels:                 | 4 sides v-chamfer                   |              |                              |                                                       |             |  |