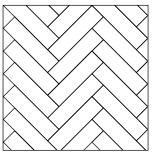

## **STANDART** PATTERNS

RIGA PARKET has chosen five most

common types of parquet:

HERRINGBONE

CHEVRON

RHOMBS

CHECKERBOARDS

VERSAILLES

HERRINGBONE

CHEVRON

RHOMBS

CHECKERBOARDS

**VERSAILLES** 