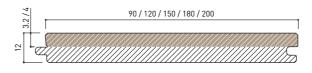

## Flooring boards dimensions

|                         | Solid                               |              | 2-layer                      | 3-layer                                               |             |  |
|-------------------------|-------------------------------------|--------------|------------------------------|-------------------------------------------------------|-------------|--|
| Moisture content:       | 8% ± 1%                             |              | 8% ± 1%                      | 8% ± 1%                                               |             |  |
| Thickness:              | 16mm                                | 21mm         | 12mm                         | 17mm                                                  | 21mm        |  |
| Hardwood<br>wear layer: | 7.0 ± 0.2mm                         | 10.0 ± 0.2mm | 3.3 ± 0.2mm                  | 5.0 ± 0.2mm                                           | 5.0 ± 0.2mm |  |
| Widths:                 | 90 / 120 / 150mm                    | 200 mm       | 90 / 120 / 150 / 180 / 200mm | 150 / 180 / 210 / 240 / 270 / 300 / 330 / 360 / 390mm |             |  |
| Lengths:                | 600-1400, 1400-2900mm               |              | 600-1400, 1400-2900mm        | 600-1400, 1400-2900, 3000-3400, 3500-3900 (up to 8m)  |             |  |
| Surface:                | sanded, light brushed               |              |                              |                                                       |             |  |
| Finish:                 | on request with organic oil and wax |              |                              |                                                       |             |  |
| T&G:                    | 4 sides                             |              |                              |                                                       |             |  |
| Bevels:                 | 4 sides v-chamfer                   |              |                              |                                                       |             |  |