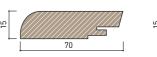

tral brown putty and brushed surface

#### **WILD**

Selected boards with a natural wood structure and texture variations and cracks, filled with black putty and brushed surface

RIGA PARKET manufactures solid and multilayer oak flooring in thicknesses 21mm, 17mm, and 12mm.

By visual appearance, boards are sorted into collections: PRIME, CALM, LIVELY, CHARACTER and WILD.













# TYPES OF PARQUET

## INDIVIDUAL TYPES OF PARQUET

RIGA PARKET in cooperation with interior designers and architects manufactures individual types of parquet.

## **STANDART** PATTERNS

RIGA PARKET has chosen five most

common types of parquet:

HERRINGBONE

CHEVRON

RHOMBS

CHECKERBOARDS

VERSAILLES



HERRINGBONE



CHEVRON



RHOMBS



CHECKERBOARDS



**VERSAILLES** 





## Solid



## Skirting boards





2450

2450

|           | ı     |  |
|-----------|-------|--|
| <u>'-</u> | layer |  |



## A profile 15 70 B profile 15 45 / 70 / 90

## 3-layer



#### Floor heater covers



## Flooring boards dimensions

|                         | Solid                               |              | 2-layer                      | 3-layer                                               |             |  |
|-------------------------|-------------------------------------|--------------|------------------------------|-------------------------------------------------------|-------------|--|
| Moisture content:       | 8% ± 1%                             |              | 8% ± 1%                      | 8% ± 1%                                               |             |  |
| Thickness:              | 16mm