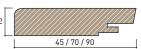

al brown putty and brushed surface

#### **WILD**

Selected boards with a natural wood structure and texture variations and cracks, filled with black putty and brushed surface

RIGA PARKET manufactures solid and multilayer oak flooring in thicknesses 21mm, 17mm, and 12mm.

By visual appearance, boards are sorted into collections: PRIME, CALM, LIVELY, CHARACTER and WILD.













# TYPES OF PARQUET

## INDIVIDUAL TYPES OF PARQUET

RIGA PARKET in cooperation with interior designers and architects manufactures individual types of parquet.

## **STANDART** PATTERNS

RIGA PARKET has chosen five most

common types of parquet:

HERRINGBONE

CHEVRON

RHOMBS

CHECKERBOARDS

VERSAILLES



HERRINGBONE



CHEVRON



RHOMBS



CHECKERBOARDS



**VERSAILLES** 





## Solid



## Skirting boards





2450

2450

|           | ı     |  |
|-----------|-------|--|
| <u>'-</u> | layer |  |



## A profile 15 70 B profile 15 45 / 70 / 90

## 3-layer



#### Floor heater covers



## Flooring boards dimensions

|                         | Solid                               |              | 2-layer                      | 3-layer                                               |             |  |
|-------------------------|-------------------------------------|--------------|------------------------------|-------------------------------------------------------|-------------|--|
| Moisture content:       | 8% ± 1%                             |              | 8% ± 1%                      | 8% ± 1%                                               |             |  |
| Thickness:              | 16mm