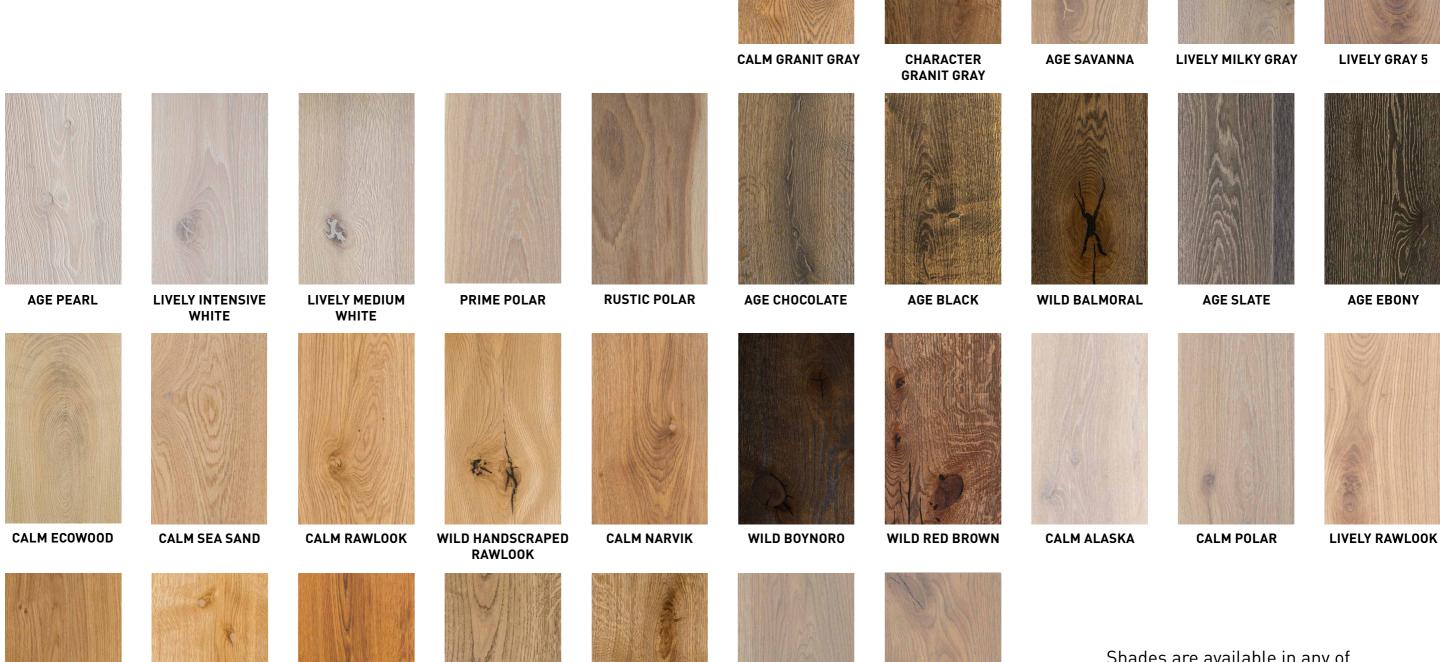

# FINISHES

PRIME NATURAL

LIVELY NATURAL

**AGE RUSTY** 

LIVELY ANTIK

**WILD ANTIK** 

**CALM MILKY GRAY** 

**WILD GRAY 5** 

For exquisite interiors, we offer individual finishes with an unlimited selection of shades.

Shades are available in any of the floorboard collections.

# BOARD COLLECTIONS

**PRIME** 

Selected grade, without knots and with little pin knots, sanded surface

#### CALM

Selected boards with rare live knots or replaced knots and minimal cracks filled with neutral brown putty

#### LIVELY

Boards with natural wood structure, knots and cracks filled with neutral brown putty

#### **CHARACTER**

Selected boards with particularly expressive wood structure and texture variations and cracks, filled with neutral brown putty and brushed surface

#### **WILD**

Selected boards with a natural wood structure and texture variations and cracks, filled with black putty and brushed surface

RIGA PARKET manufactures solid and multilayer oak flooring in thicknesses 21mm, 17mm, and 12mm.

By visual appearance, boards are sorted into collections: PRIME, CALM, LIVELY, CHARACTER and WILD.