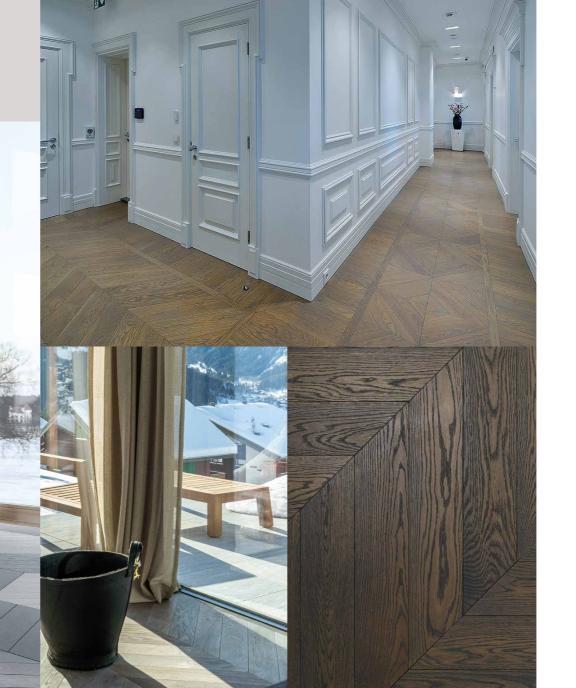

## **STANDART** PATTERNS

RIGA PARKET has chosen five most

common types of parquet:

HERRINGBONE

CHEVRON

RHOMBS

CHECKERBOARDS

VERSAILLES

HERRINGBONE

CHEVRON

RHOMBS

CHECKERBOARDS

**VERSAILLES** 