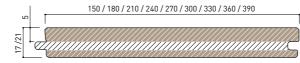

## Flooring boards dimensions

|                         | Solid                               |              | 2-layer                      | 3-layer                                               |             |  |
|-------------------------|-------------------------------------|--------------|------------------------------|-------------------------------------------------------|-------------|--|
| Moisture content:       | 8% ± 1%                             |              | 8% ± 1%                      | 8% ± 1%                                               |             |  |
| Thickness:              | 16mm                                | 21mm         | 12mm                         | 17mm                                                  | 21mm        |  |
| Hardwood<br>wear layer: | 7.0 ± 0.2mm                         | 10.0 ± 0.2mm | 3.3 ± 0.2mm                  | 5.0 ± 0.2mm                                           | 5.0 ± 0.2mm |  |
| Widths:                 | 90 / 120 / 150mm                    | 200 mm       | 90 / 120 / 150 / 180 / 200mm | 150 / 180 / 210 / 240 / 270 / 300 / 330 / 360 / 390mm |             |  |
| Lengths:                | 600-1400, 1400-2900mm               |              | 600-1400, 1400-2900mm        | 600-1400, 1400-2900, 3000-3400, 3500-3900 (up to 8m)  |             |  |
| Surface:                | sanded, light brushed               |              |                              |                                                       |             |  |
| Finish:                 | on request with organic oil and wax |              |                              |                                                       |             |  |
| T&G:                    | 4 sides                             |              |                              |                                                       |             |  |
| Bevels:                 | 4 sides v-chamfer                   |              |                              |                                                       |             |  |