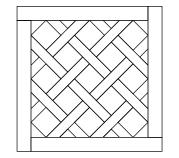

## **STANDART** PATTERNS

RIGA PARKET has chosen five most

common types of parquet:

HERRINGBONE

CHEVRON

RHOMBS

CHECKERBOARDS

VERSAILLES

HERRINGBONE

CHEVRON

RHOMBS

CHECKERBOARDS

**VERSAILLES** 